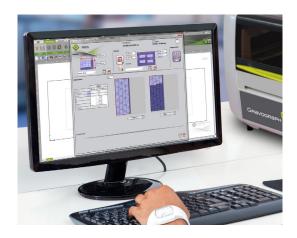

# Dedicated And Multi-Technology Software

The LS100 is available with Gravostyle, our unique dedicated software: create and edit designs, vectorized logos and pictures, use specific fonts in every languages and alphabet, compose in Matrix mode.

This software is also an advanced piloting tool for your LS100.

This CO2 laser engraver can also be used with third party software.

### **GRAVOSTYLETM**

Expert software made by engravers for engravers Gravostyle<sup>TM</sup> is a professional engraving and cutting software that puts Gravotech engraving expertise in reach. Benefit from advanced possibilities and save time! Unique features available: Braille, Photostyle, Print & Cut, and more.

### Complete engraving process mastered

Due to our history of making engraving machines, we have a full understanding of the engraving process. Gravostyle™ is fully compatible with all of our technologies. The software/machine interaction streamlines and improves your day-to-day engravings with functions like Point & Shoot.

Gravostyle<sup>™</sup>: unique software for laser and rotary
Are you already using Gravostyle<sup>™</sup> on your rotary machine, and
expanding your business with a laser? No need to learn how to use
another software, switch in one click on the Gravostyle<sup>™</sup> interface to
set-up laser engraving!