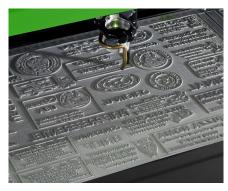

#### THE SWISS ARMY KNIFE OF LASERS

LS100 is a silent and compact laser engraver adaptable to industrial, commercial and office settings. Engrave glass, create plastic labels, shape acrylic, wood, cut, mark, and define folding lines on paper: this laser cutting and engraving machine can adapt to your every need.

# MATERIAL CHARACTERISTICS

|           | Technology                   | CO2                                                          |
|-----------|------------------------------|--------------------------------------------------------------|
|           | Rubber                       | O <b>\$</b>                                                  |
|           | Paper, cardboard, cork       | •=                                                           |
|           | Leather                      | •0=                                                          |
| w         | Glass, crystal               | •                                                            |
| Materials | Anodized aluminum            | •                                                            |
| Σ         | ABS                          | 0                                                            |
|           | Acrylics & derived           | O <b>\$</b>                                                  |
|           | Wood, varnished wood,<br>MDF | •0\$                                                         |
|           | Engraving materials          | •0\$                                                         |
|           |                              | Cutting =   Engraving / Deep marking =   Marking / Etching = |