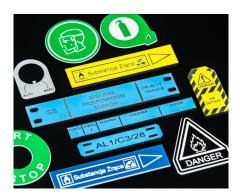

#### THE SWISS ARMY KNIFE OF LASERS

LS100 is a silent and compact laser engraver adaptable to industrial, commercial and office settings. Engrave glass, create plastic labels, shape acrylic, wood, cut, mark, and define folding lines on paper: this laser cutting and engraving machine can adapt to your every need.

# **APPLICATIONS**

Funeral plaques and headstones engraving

Engraving & laser cutting of custom ink stamps

Pet and dog tags engraving

POP displays and sign engraving

Express Engraver

ID Tags