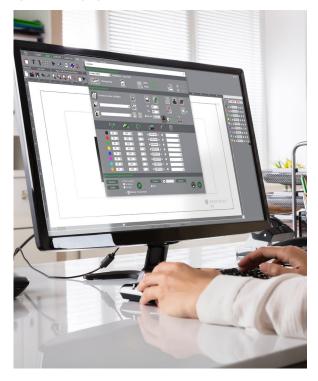

# Dedicated And Multi-Technology Software

The LS100 is available with Gravostyle, our unique dedicated software: create and edit designs, vectorized logos and pictures, use specific fonts in every languages and alphabet, compose in Matrix mode.

### **GRAVOSTYLETM**

Expert software made by engravers for engravers Gravostyle<sup>TM</sup> is a professional engraving and cutting software that puts Gravotech engraving expertise in reach. Benefit from advanced possibilities and save time! Unique features available: Braille, Photostyle, Print & Cut, and more.

### Complete engraving process mastered

Due to our history of making engraving machines, we have a full understanding of the engraving process. Gravostyle™ is fully compatible with all of our technologies. The software/machine interaction streamlines and improves your day-to-day engravings with functions like Point & Shoot.