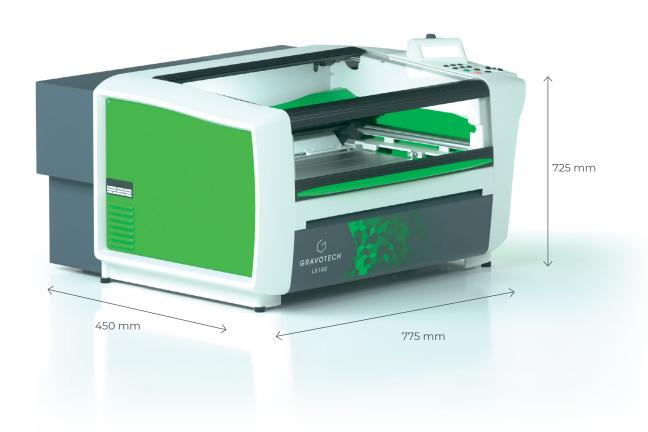

# TECHNICAL DATA

|                                | LS100                                      |
|--------------------------------|--------------------------------------------|
| Laser source                   | CO2                                        |
| Available power version        | 25W - 40W - 60W                            |
| Available lenses               | 1.5" - 2.0" - 2.5" - 3.5" - 4.0"           |
| Marking area max               | 460 x 305 mm (18 x 12 in)                  |
| Max object height              | 145 mm (5.7 in)                            |
| Max object weight              | 15 kg (33 lbs)                             |
| Machine dimensions (L x W x H) | 775 x 725 x 450 mm (30.5 x 28.5 x 17.8 in) |
| Weight (kg)                    | 43 kg (94.8 lbs)                           |
| Z axis auto                    | 145 mm (5.7 in)                            |
| Noise (dB a)                   | ≤70                                        |
| Point & shoot                  | Yes                                        |
| Operating temperature          | 10 °C (50 °F) - 35 °C (95 °F)              |
| Connection to computer         | USB                                        |
| Maximum speed                  | 2540 mm/s (100.000 in/s)                   |
| Classification                 | CDRH: Class 2                              |
| Beam diameter                  | 0.1 mm (0,004 in) to 0.4mm (0,016 in)      |