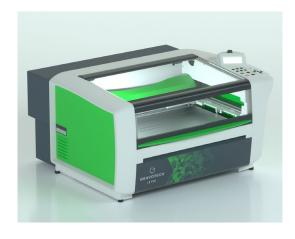

The LS100 is an easy to operate and compact laser engraver to cut and mark a wide range of materials. With its premium build, low maintenance and dedicated software, this small laser etching machine is the solution to be trusted for any application.

## **Smart Laser Engraver**

The LS100 is automated, silent and space-efficient.

No bulky and loud separate blower or compressor, the exhaust and air assist are integrated and triggered automatically.

Place the items into the well-lit cabinet and front-loading door and let the laser detect their height for accurate positioning.

# TECHNICAL DATA

|                                | LS100                                      |
|--------------------------------|--------------------------------------------|
| Laser source                   | CO2                                        |
| Available power version        | 25W - 40W - 60W                            |
| Available lenses               | 1.5" - 2.0" - 2.5" - 3.5" - 4.0"           |
| Marking area max               | 460 x 305 mm (18 x 12 in)                  |
| Max object height              | 145 mm (5.7 in)                            |
| Max object weight              | 15 kg (33 lbs)                             |
| Machine dimensions (L x W x H) | 775 x 725 x 450 mm (30.5 x 28.5 x 17.8 in) |
| Weight (kg)                    | 43 kg (94.8 lbs)                           |
| Z axis auto                    | 145 mm (5.7 in)                            |
| Noise (dB a)                   | ≤70                                        |
| Point & shoot                  | Yes                                        |
| Operating temperature          | 10 °C (50 °F) - 35 °C (95 °F)              |
| Connection to computer         | USB                                        |
| Maximum speed                  | 2540 mm/s (100.000 in/s)                   |
| Classification                 | CDRH: Class 2                              |
| Beam diameter                  | 0.1 mm (0,004 in) to 0.4mm (0,016 in)      |